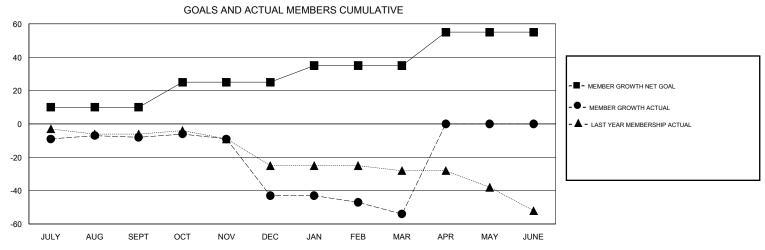

## GMT: **LOCATION CALIFORNIA GMT CA** Clubs Members RESULTS FOR 2019-2020 RESULTS FOR 2019-2020 NEW CLUB GOAL NEW CLUBS DROPPED CLUBS MEMBER GROWTH NET MEMBER GROWTH DROPPED QUARTER QUARTER GOAL ACTUAL MEMBERS ACTUAL (including transfers) 0 0 10 23 29 JULY/AUG/SEPT JULY/AUG/SEPT 0 0 1 15 4 39 OCT/NOV/DEC OCT/NOV/DEC 0 0 10 6 16 JAN/FEB/MAR JAN/FEB/MAR 0 0 1 20 0 0 APR/MAY/JUNE APR/MAY/JUNE GOALS AND ACTUAL NEW CLUBS CUMULATIVE 3.2